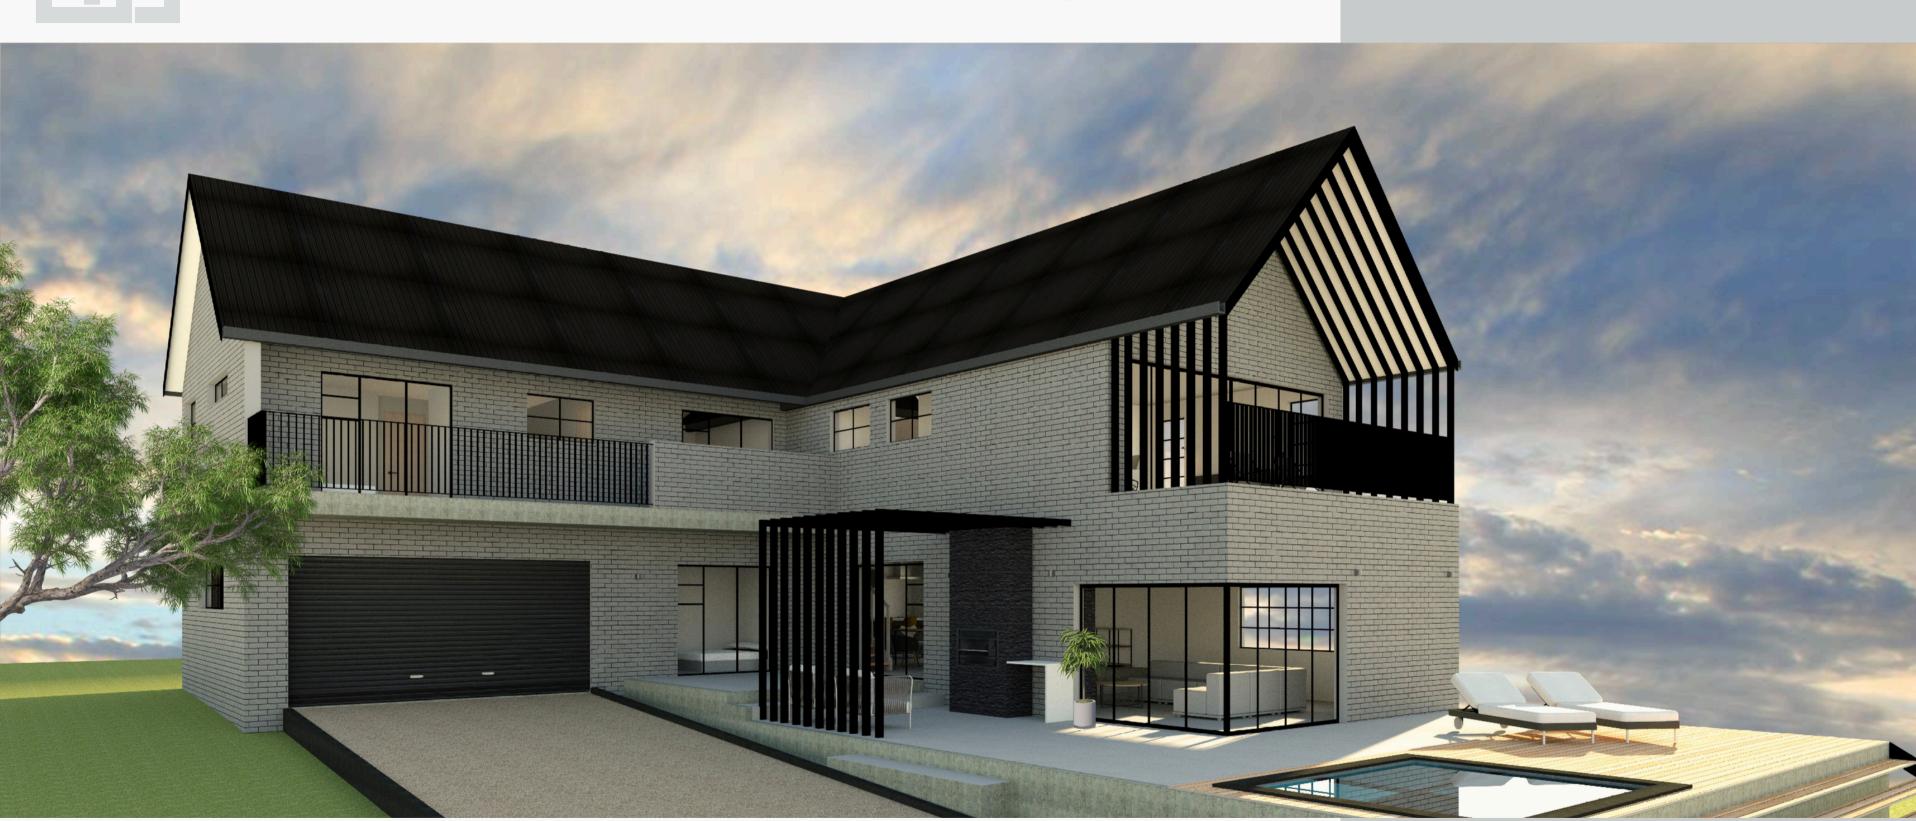

# MY PROPOSAL IN 3D

L SHAPED HOUSE DOUBLE STORY 4 BEDROOM 4 BATHROOM

THIS BASIC, UNCOMPLETED 3D VISUAL IS DESIGNED AS A STARTING POINT TO USE AS INSPIRATION FOR FURTHER DESIGN. THE CONCEPT AND LAYOUT CAN STILL BE CHANGED AND ALTERED AS DESIRED.

## CONTEMPORARY BARN STYLE

interior design – furniture – architecture

## ARCHITECTURAL FINISHES CHOSEN FOR THE EXTERIOR

IBR ROOF

STEEL BALUSTRADES