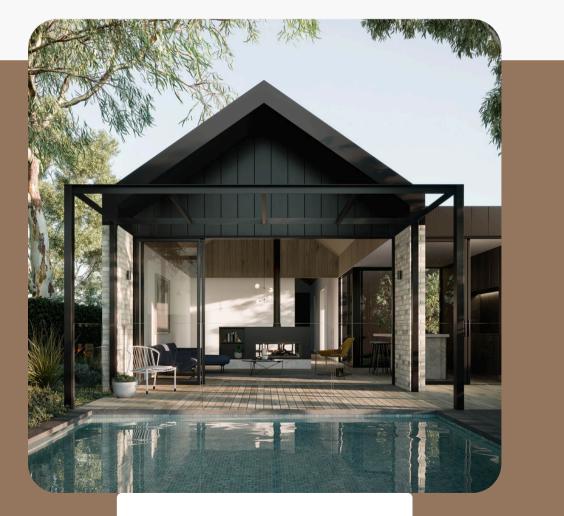

## ARCHITECTURAL FINISHES CHOSEN FOR THE EXTERIOR

IBR ROOF

STEEL BALUSTRADES

### AGATE TRAVERTINE

ROUND SUNKEN FIREPIT MADE FROM SCREED, WITH A CLADDED WALL FOR PRIVACY.

STAIRS TO GARDEN