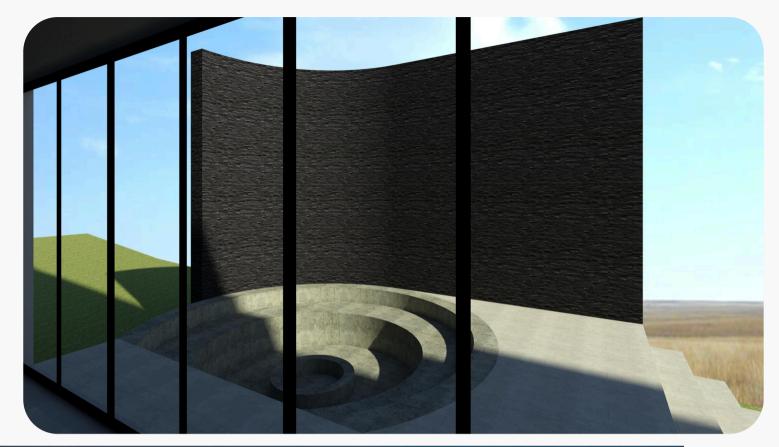

### AGATE TRAVERTINE

ROUND SUNKEN FIREPIT MADE FROM SCREED, WITH A CLADDED WALL FOR PRIVACY.

STAIRS TO GARDEN