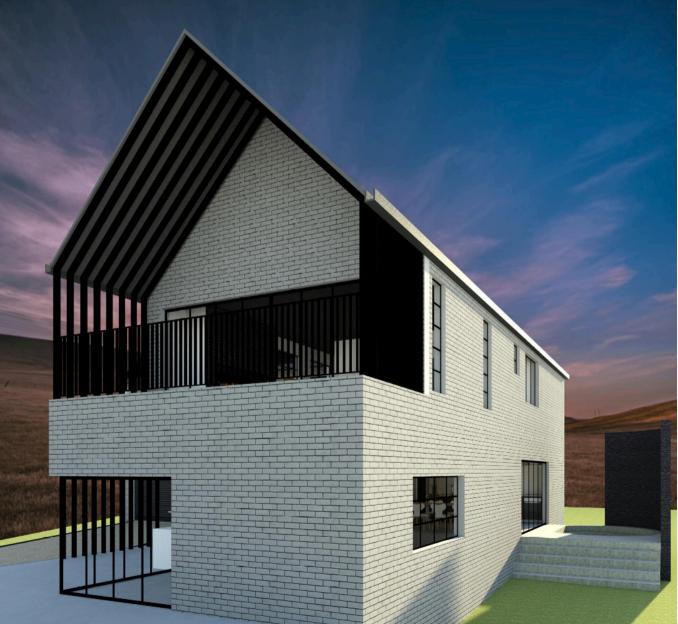

# MY PROPOSAL IN 3D

L SHAPED HOUSE DOUBLE STORY 4 BEDROOM 4 BATHROOM

THIS BASIC, UNCOMPLETED 3D VISUAL IS DESIGNED AS A STARTING POINT TO USE AS INSPIRATION FOR FURTHER DESIGN. THE CONCEPT AND LAYOUT CAN STILL BE CHANGED AND ALTERED AS DESIRED.

## CONTEMPORARY BARN STYLE

interior design – furniture – architecture