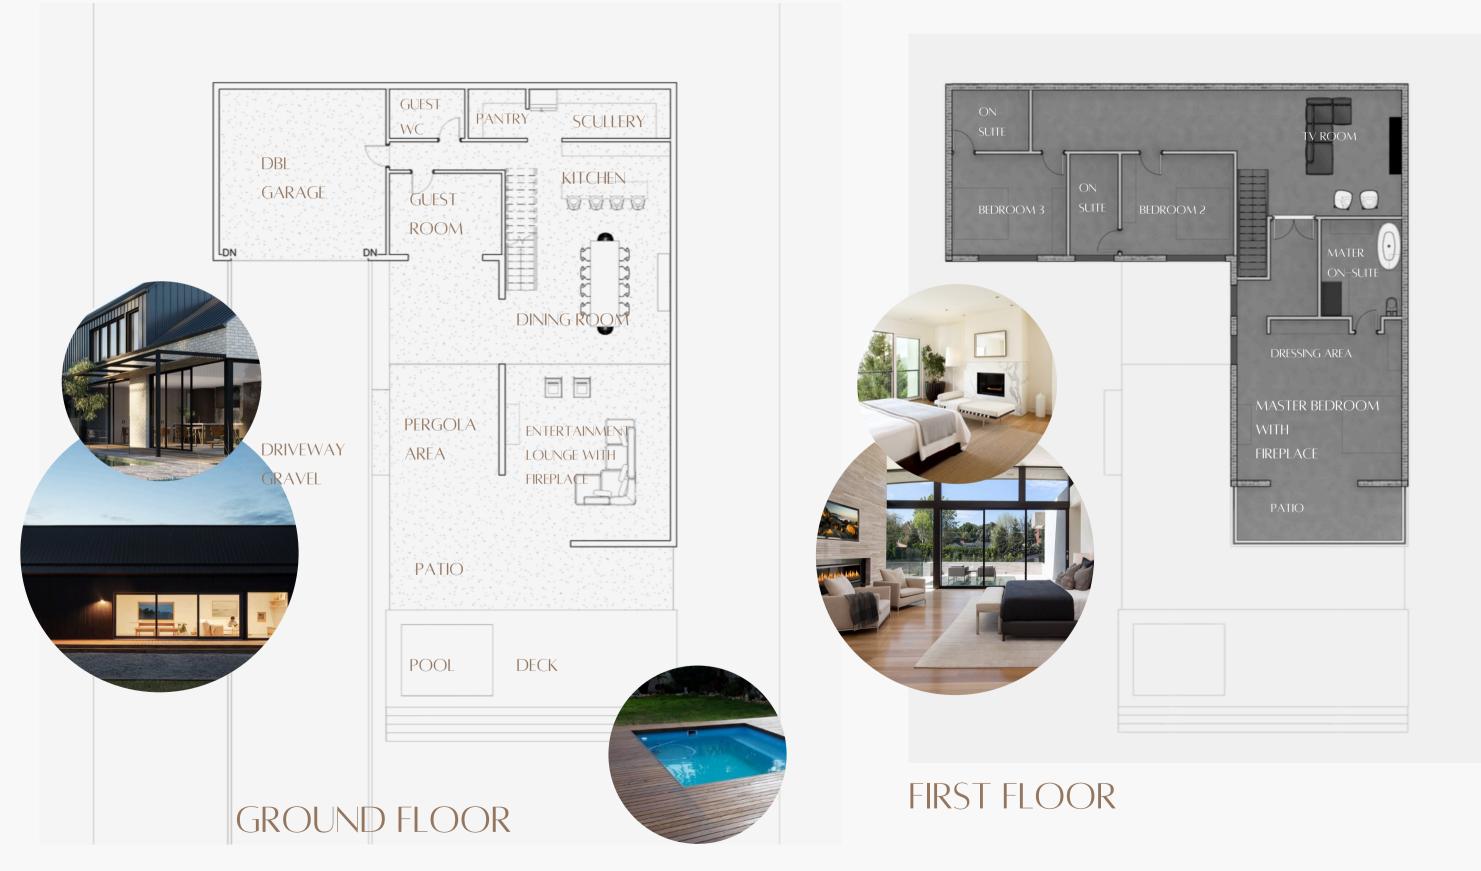

NCEPT

CREATED BY

interior design – furniture



# SUMMERPLACE

## CARMEN HOSTEN

- architecture



## INSPIRED BY MODERN, CONCEPTUAL ARCHITECTURE, L SHAPE HOUSE LAYOUT AND IBR SHEETING PITCH ROOFS..



MODERN OUTDOOR SPACES



OPEN PLAN LEVELS STEP DOWN









DECK SPLASHPOOL







SITE PLAN MEASUREMENTS RECEIVED FROM DAWIE MALAN (SUMMERPLACE H.O.A)



## **GROUND FLOOR**

Clotro Con Roll

HOUSE GROUND FLOOR: 156M2 PATIO: 90M2

# HAND SKETCHES



SITE PLAN MEASUREMENTS RECEIVED FROM DAWIE MALAN (SUMMERPLACE H.O.A)



# MY PROPOSAL IN 3D

L SHAPED HOUSE DOUBLE STORY 4 BEDROOM 4 BATHROOM

THIS BASIC, UNCOMPLETED 3D VISUAL IS DESIGNED AS A STARTING POINT TO USE AS INSPIRATION FOR FURTHER DESIGN. THE CONCEPT AND LAYOUT CAN STILL BE CHANGED AND ALTERED AS DESIRED.



# FLOORPLAN PROPOSAL











WEST ELEVATION





## 505 SUMMERPLACE

CREATED BY



## CONTEMPORARY BARN STYLE





interior design – furniture – architecture

## FINISHES

## ARCHITECTURAL FINISHES CHOSEN FOR THE EXTERIOR





IBR ROOF

STEEL BALUSTRADES





### AGATE TRAVERTINE







ROUND SUNKEN FIREPIT MADE FROM SCREED, WITH A CLADDED WALL FOR PRIVACY.

STAIRS TO GARDEN