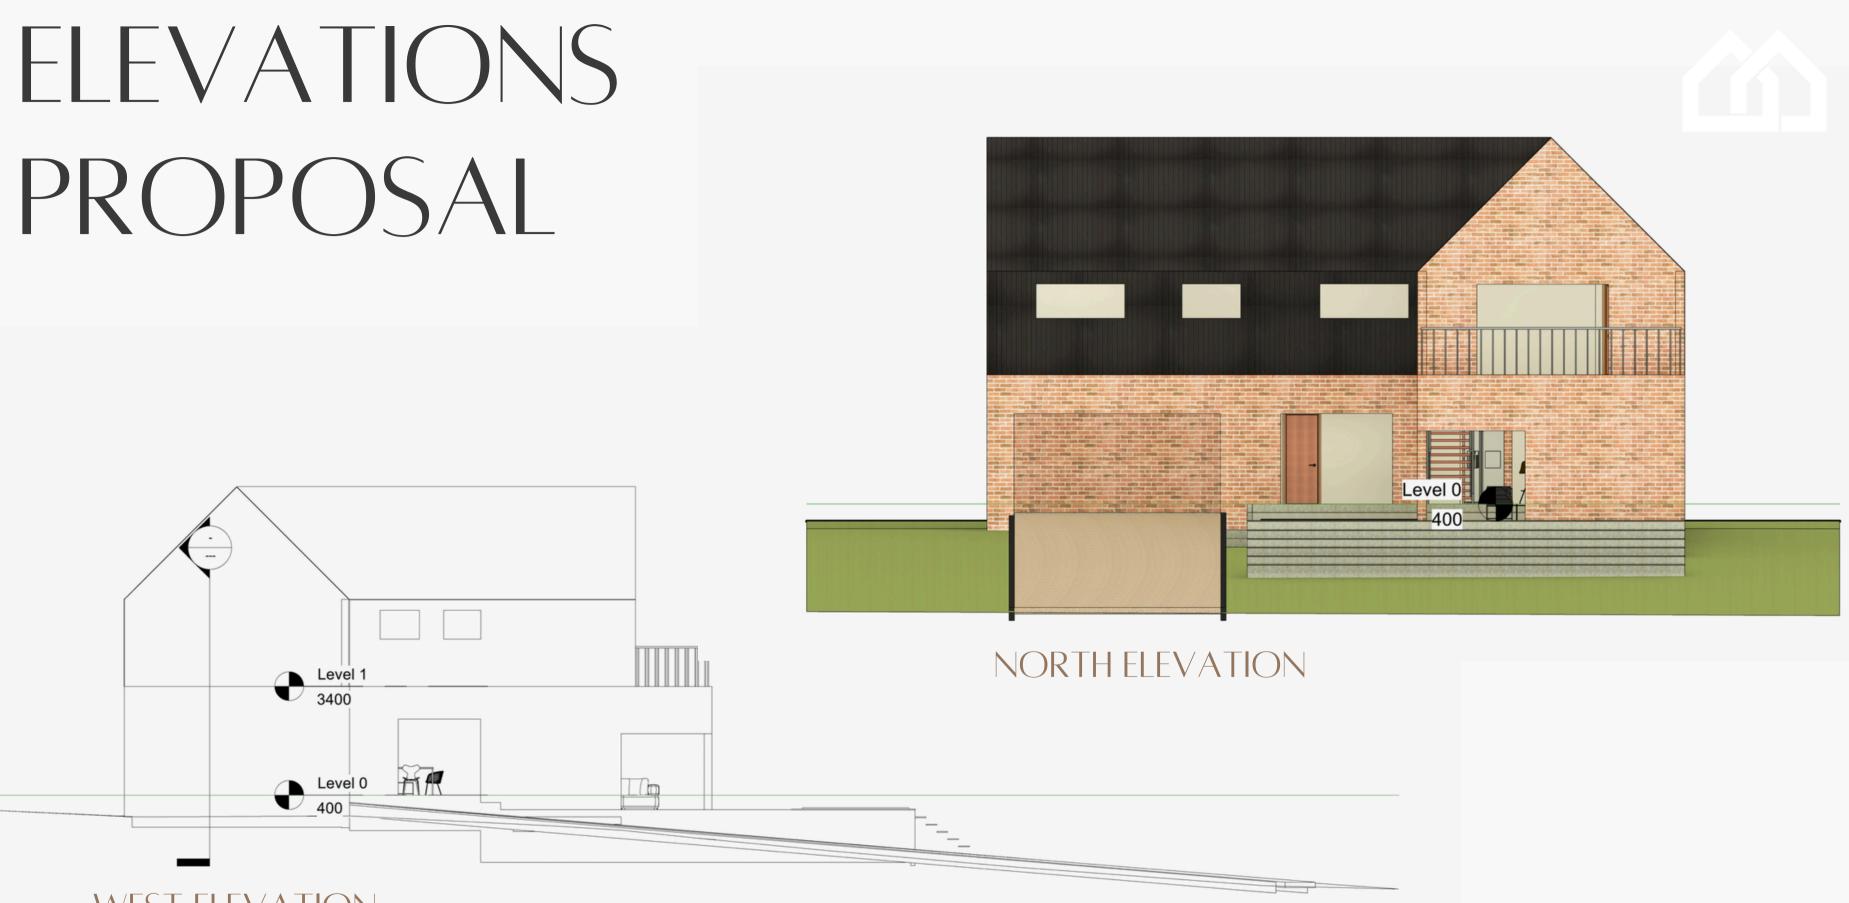

REATED BY

interior design – furniture



# SUMMERPLACE

## CARMEN HOSTEN

- architecture



## INSPIRED BY MODERN, CONCEPTUAL ARCHITECTURE, L SHAPE HOUSE LAYOUT AND IBR SHEETING PITCH ROOFS..



MODERN OUTDOOR SPACES



OPEN PLAN LEVELS STEP DOWN









DECK SPLASHPOOL







SITE PLAN MEASUREMENTS RECEIVED FROM DAWIE MALAN (SUMMERPLACE H.O.A)



## **GROUND FLOOR**

Clotro Con Roll

HOUSE GROUND FLOOR: 156M2 PATIO: 90M2

# HAND SKETCHES



SITE PLAN MEASUREMENTS RECEIVED FROM DAWIE MALAN (SUMMERPLACE H.O.A)



# MY PROPOSAL IN 3D

L SHAPED HOUSE DOUBLE STORY 4 BEDROOM 4 BATHROOM

THIS BASIC, UNCOMPLETED 3D VISUAL IS DESIGNED AS A STARTING POINT TO USE AS INSPIRATION FOR FURTHER DESIGN. THE CONCEPT AND LAYOUT CAN STILL BE CHANGED AND ALTERED AS DESIRED.



# FLOORPLAN PROPOSAL











WEST ELEVATION





## 505 SUMMERPLACE

CREATED BY



## CONTEMPORARY BARN STYLE





interior design – furniture – architecture

## FINISHES

## ARCHITECTURAL FINISHES CHOSEN FOR THE EXTERIOR





IBR ROOF

STEEL BALUSTRADES





### AGATE TRAVERTINE







ROUND SUNKEN FIREPIT MADE FROM SCREED, WITH A CLADDED WALL FOR PRIVACY.

STAIRS TO GARDEN