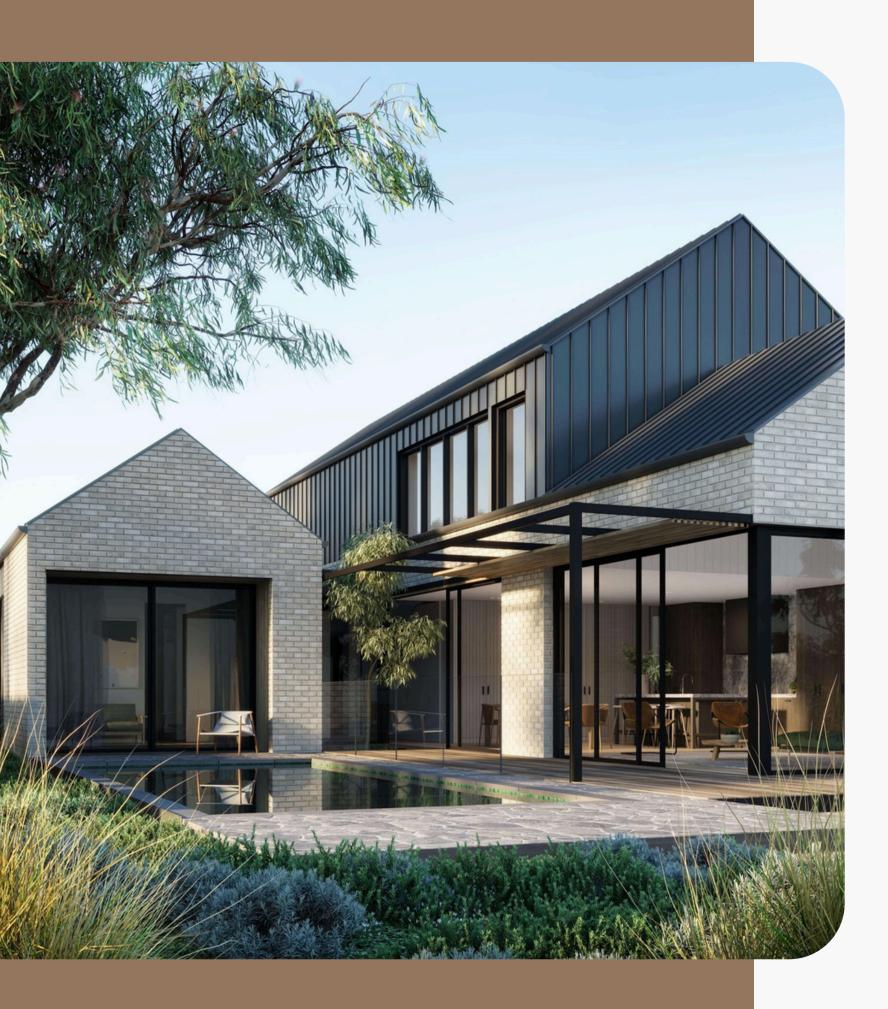

## INSPIRED BY MODERN, CONCEPTUAL ARCHITECTURE, L SHAPE HOUSE LAYOUT AND IBR SHEETING PITCH ROOFS..

MODERN OUTDOOR SPACES

OPEN PLAN LEVELS STEP DOWN

DECK SPLASHPOOL

SITE PLAN MEASUREMENTS RECEIVED FROM DAWIE MALAN (SUMMERPLACE H.O.A)

# MY PROPOSAL IN 3D

L SHAPED HOUSE DOUBLE STORY 4 BEDROOM 4 BATHROOM

THIS BASIC, UNCOMPLETED 3D VISUAL IS DESIGNED AS A STARTING POINT TO USE AS INSPIRATION FOR FURTHER DESIGN. THE CONCEPT AND LAYOUT CAN STILL BE CHANGED AND ALTERED AS DESIRED.

## CONTEMPORARY BARN STYLE

interior design – furniture – architecture