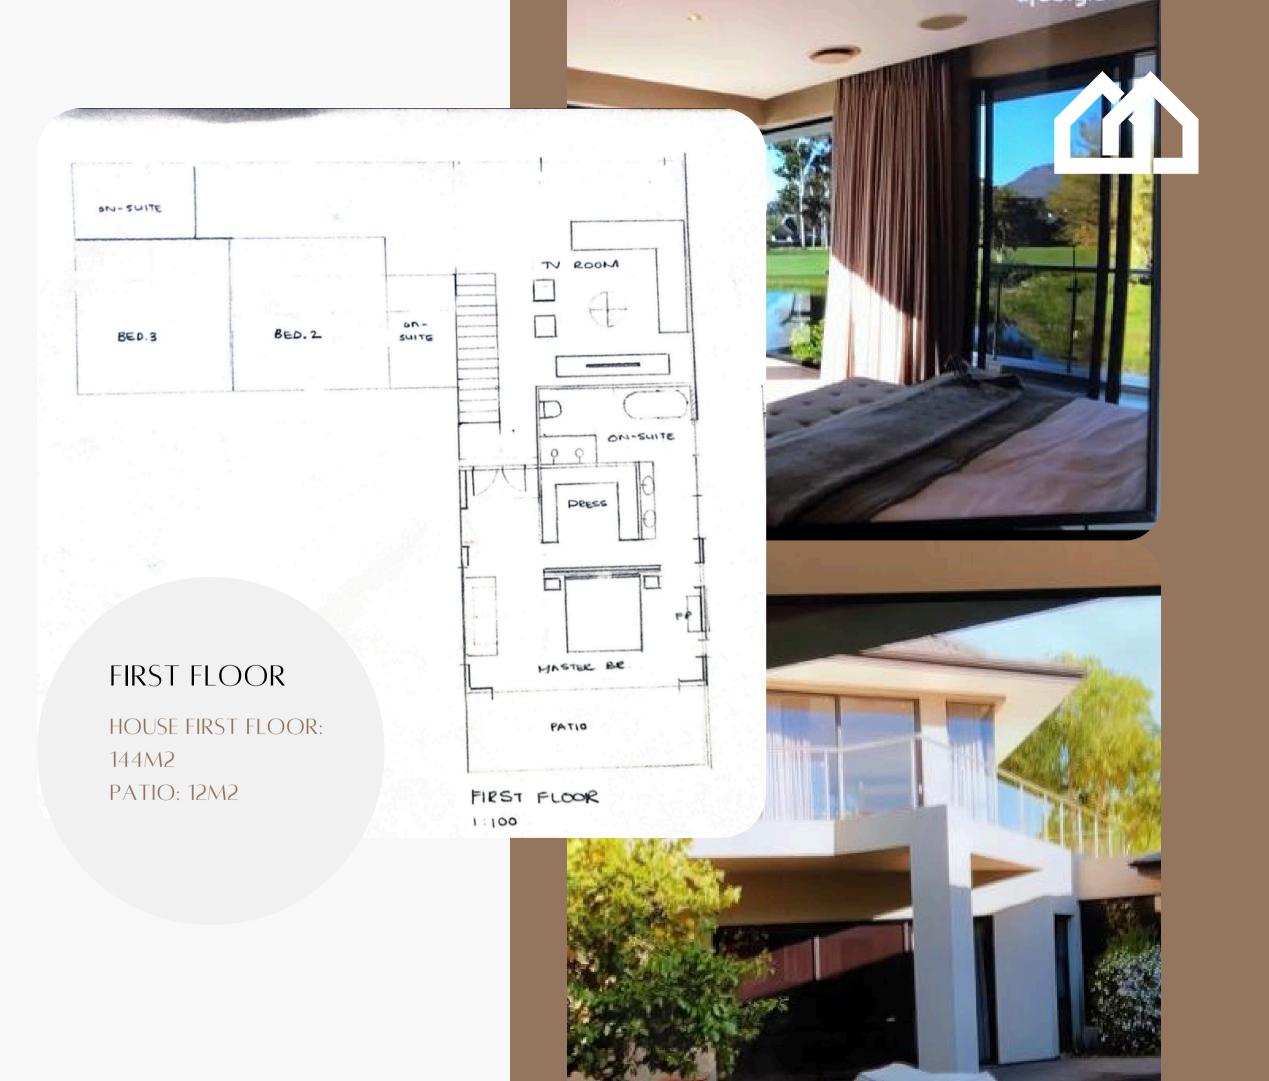

505 CONCEPT

CREATED BY

interior design – furniture



# SUMMERPLACE

## CARMEN HOSTEN

- architecture



## INSPIRED BY MODERN, CONCEPTUAL ARCHITECTURE, L SHAPE HOUSE LAYOUT AND IBR SHEETING PITCH ROOFS..



MODERN OUTDOOR SPACES



OPEN PLAN LEVELS STEP DOWN









DECK SPLASHPOOL







SITE PLAN MEASUREMENTS RECEIVED FROM DAWIE MALAN (SUMMERPLACE H.O.A)



## **GROUND FLOOR**

Clotro Con Roll

HOUSE GROUND FLOOR: 156M2 PATIO: 90M2

# HAND SKETCHES



SITE PLAN MEASUREMENTS RECEIVED FROM DAWIE MALAN (SUMMERPLACE H.O.A)



# MY PROPOSAL IN 3D

L SHAPED HOUSE DOUBLE STORY 4 BEDROOM 4 BATHROOM

THIS BASIC, UNCOMPLETED 3D VISUAL IS DESIGNED AS A STARTING POINT TO USE AS INSPIRATION FOR FURTHER DESIGN. THE CONCEPT AND LAYOUT CAN STILL BE CHANGED AND ALTERED AS DESIRED.



# FLOORPLAN PROPOSAL











WEST ELEVATION





## 505 SUMMERPLACE

CREATED BY



## CONTEMPORARY BARN STYLE





interior design – furniture – architecture

## FINISHES

## ARCHITECTURAL FINISHES CHOSEN FOR THE EXTERIOR





IBR ROOF

STEEL BALUSTRADES





### AGATE TRAVERTINE







ROUND SUNKEN FIREPIT MADE FROM SCREED, WITH A CLADDED WALL FOR PRIVACY.

STAIRS TO GARDEN