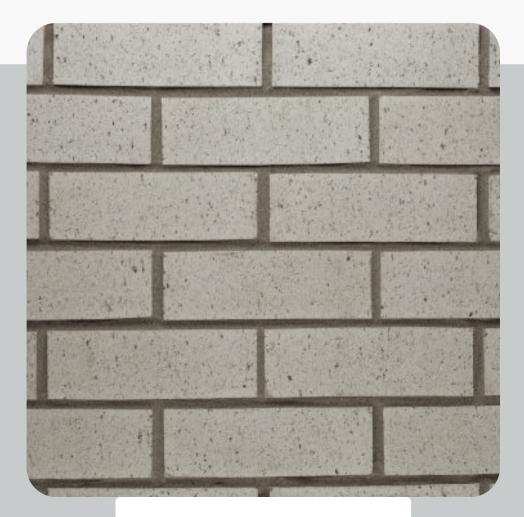

LEVELS STEP DOWN









DECK SPLASHPOOL







SITE PLAN MEASUREMENTS RECEIVED FROM DAWIE MALAN (SUMMERPLACE H.O.A)



## **GROUND FLOOR**

Clotro Con Roll

HOUSE GROUND FLOOR: 156M2 PATIO: 90M2

# HAND SKETCHES



SITE PLAN MEASUREMENTS RECEIVED FROM DAWIE MALAN (SUMMERPLACE H.O.A)



# MY PROPOSAL IN 3D

L SHAPED HOUSE DOUBLE STORY 4 BEDROOM 4 BATHROOM

THIS BASIC, UNCOMPLETED 3D VISUAL IS DESIGNED AS A STARTING POINT TO USE AS INSPIRATION FOR FURTHER DESIGN. THE CONCEPT AND LAYOUT CAN STILL BE CHANGED AND ALTERED AS DESIRED.



# FLOORPLAN PROPOSAL











WEST ELEVATION





## 505 SUMMERPLACE

CREATED BY



## CONTEMPORARY BARN STYLE





interior design – furniture – architecture

## FINISHES

## ARCHITECTURAL FINISHES CHOSEN FOR THE EXTERIOR





IBR ROOF

STEEL BALUSTRADES





### AGATE TRAVERTINE







ROUND SUNKEN FIREPIT MADE FROM SCREED, WITH A CLADDED WALL FOR PRIVACY.

STAIRS TO GARDEN