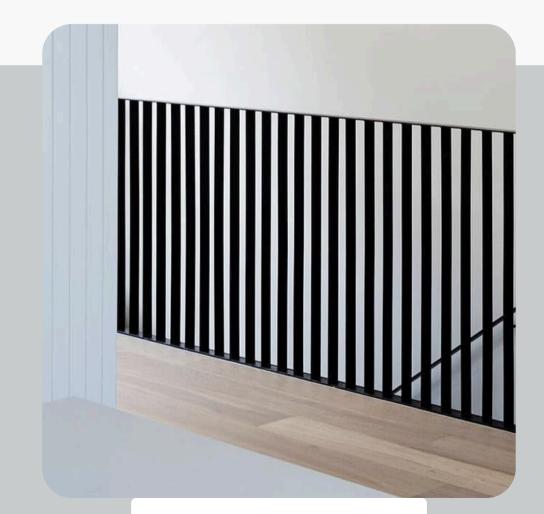

DERN OUTDOOR SPACES



OPEN PLAN LEVELS STEP DOWN









DECK SPLASHPOOL







SITE PLAN MEASUREMENTS RECEIVED FROM DAWIE MALAN (SUMMERPLACE H.O.A)



## **GROUND FLOOR**

Clotro Con Roll

HOUSE GROUND FLOOR: 156M2 PATIO: 90M2

# HAND SKETCHES



SITE PLAN MEASUREMENTS RECEIVED FROM DAWIE MALAN (SUMMERPLACE H.O.A)



# MY PROPOSAL IN 3D

L SHAPED HOUSE DOUBLE STORY 4 BEDROOM 4 BATHROOM

THIS BASIC, UNCOMPLETED 3D VISUAL IS DESIGNED AS A STARTING POINT TO USE AS INSPIRATION FOR FURTHER DESIGN. THE CONCEPT AND LAYOUT CAN STILL BE CHANGED AND ALTERED AS DESIRED.



# FLOORPLAN PROPOSAL











WEST ELEVATION





## 505 SUMMERPLACE

CREATED BY



## CONTEMPORARY BARN STYLE





interior design – furniture – architecture

## FINISHES

## ARCHITECTURAL FINISHES CHOSEN FOR THE EXTERIOR





IBR ROOF

STEEL BALUSTRADES





### AGATE TRAVERTINE







ROUND SUNKEN FIREPIT MADE FROM SCREED, WITH A CLADDED WALL FOR PRIVACY.

STAIRS TO GARDEN