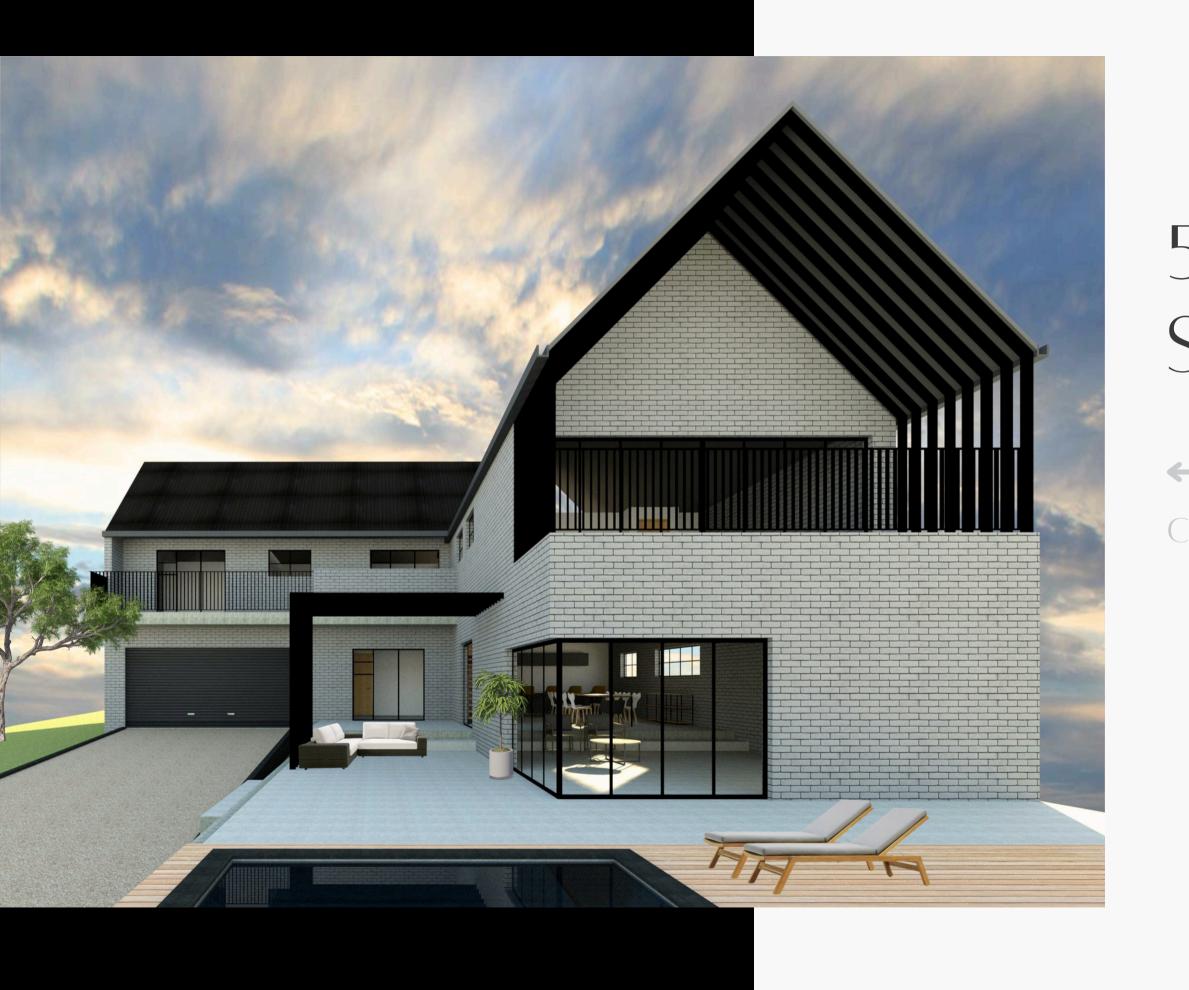

# MY PROPOSAL IN 3D

L SHAPED HOUSE DOUBLE STORY 4 BEDROOM 4 BATHROOM

THIS BASIC, UNCOMPLETED 3D VISUAL IS DESIGNED AS A STARTING POINT TO USE AS INSPIRATION FOR FURTHER DESIGN. THE CONCEPT AND LAYOUT CAN STILL BE CHANGED AND ALTERED AS DESIRED.

## CONTEMPORARY BARN STYLE

interior design – furniture – architecture