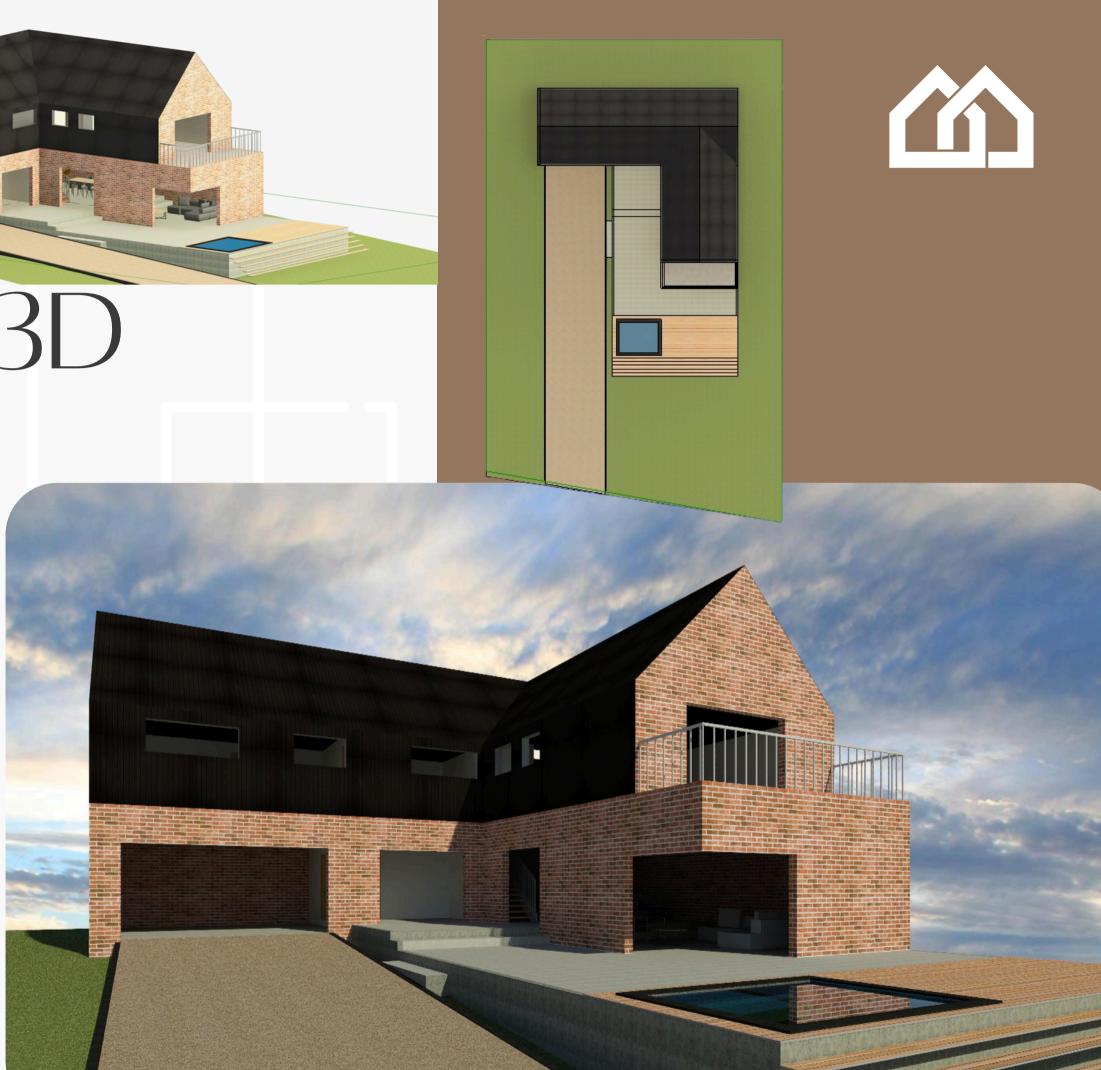

# MY PROPOSAL IN 3D

L SHAPED HOUSE DOUBLE STORY 4 BEDROOM 4 BATHROOM

THIS BASIC, UNCOMPLETED 3D VISUAL IS DESIGNED AS A STARTING POINT TO USE AS INSPIRATION FOR FURTHER DESIGN. THE CONCEPT AND LAYOUT CAN STILL BE CHANGED AND ALTERED AS DESIRED.