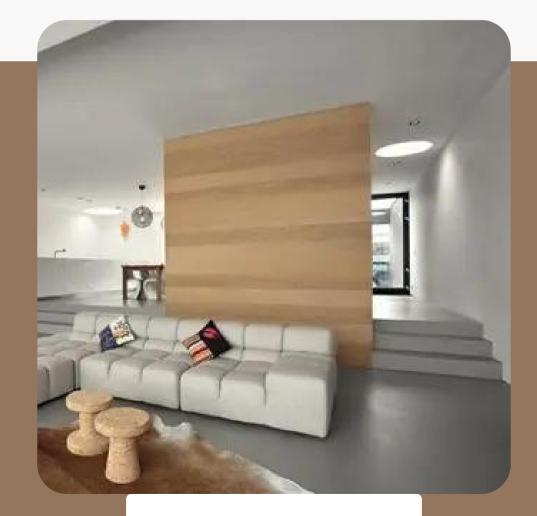

505 CONCEPT

CREATED BY

interior design – furniture



# SUMMERPLACE

## CARMEN HOSTEN

- architecture



## INSPIRED BY MODERN, CONCEPTUAL ARCHITECTURE, L SHAPE HOUSE LAYOUT AND IBR SHEETING PITCH ROOFS..



MODERN OUTDOOR SPACES



OPEN PLAN LEVELS STEP DOWN









DECK SPLASHPOOL







SITE PLAN MEASUREMENTS RECEIVED FROM DAWIE MALAN (SUMMERPLACE H.O.A)



## **GROUND FLOOR**

Clotro Con Roll

HOUSE GROUND FLOOR: 156M2 PATIO: 90M2

# HAND SKETCHES



SITE PLAN MEASUREMENTS RECEIVED FROM DAWIE MALAN (SUMMERPLACE H.O.A)



# MY PROPOSAL IN 3D

L SHAPED HOUSE DOUBLE STORY 4 BEDROOM 4 BATHROOM

THIS BASIC, UNCOMPLETED 3D VISUAL IS DESIGNED AS A STARTING POINT TO USE AS INSPIRATION FOR FURTHER DESIGN. THE CONCEPT AND LAYOUT CAN STILL BE CHANGED AND ALTERED AS DESIRED.



# FLOORPLAN PROPOSAL











WEST ELEVATION





## 505 SUMMERPLACE

CREATED BY



## CONTEMPORARY BARN STYLE





interior design – furniture – architecture

## FINISHES

## ARCHITECTURAL FINISHES CHOSEN FOR THE EXTERIOR





IBR ROOF

STEEL BAL