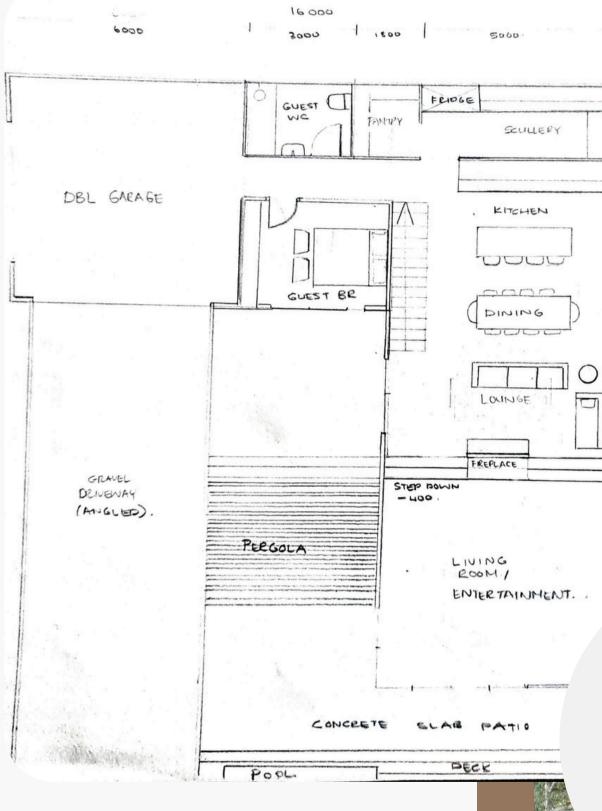

## **GROUND FLOOR**

Clotro Con Roll

HOUSE GROUND FLOOR: 156M2 PATIO: 90M2

# HAND SKETCHES

SITE PLAN MEASUREMENTS RECEIVED FROM DAWIE MALAN (SUMMERPLACE H.O.A)